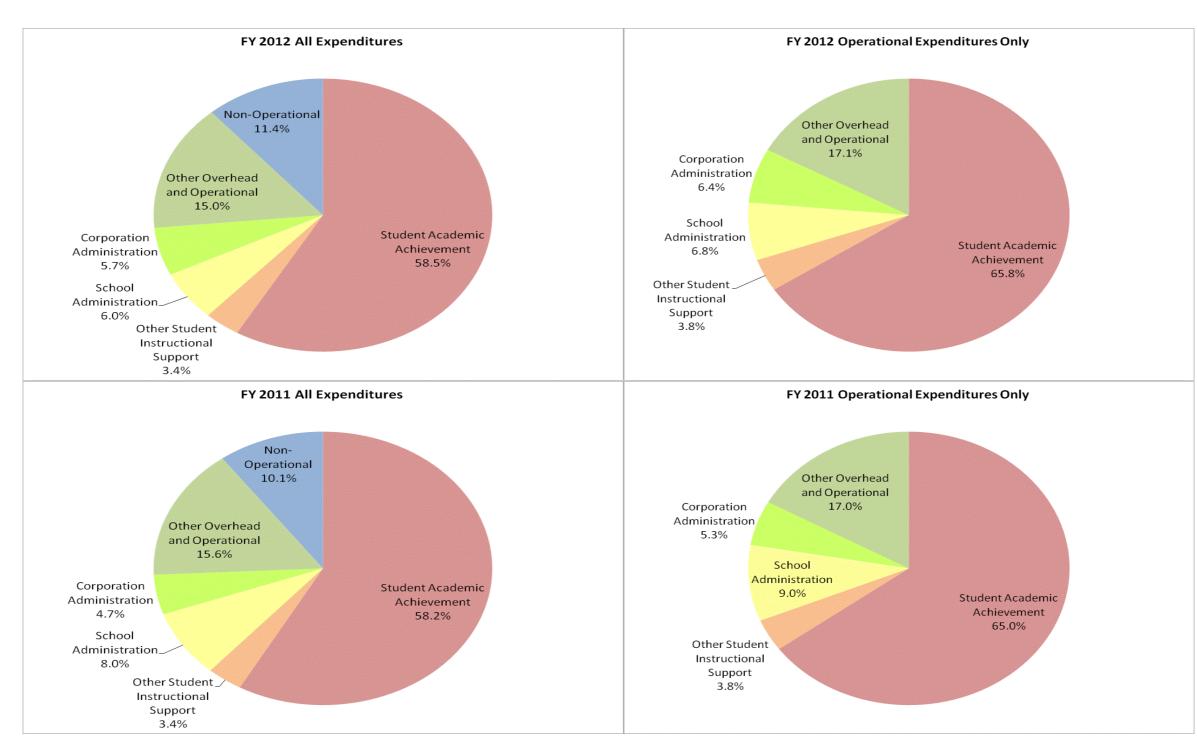

## School Corporation Expenditures by Expenditure Type Biannual Financial Report Data July 2011 - June 2012 Mississinewa Community School Corp (2855)

|                                |              | FY06 % of Total |              | FY09 % of Total |              | FY11 % of Total |              | FY12 % of Total |
|--------------------------------|--------------|-----------------|--------------|-----------------|--------------|-----------------|--------------|-----------------|
| Student Instructional Category | FY 2006      | Exp             | FY 2009      | Exp             | FY 2011      | Exp             | FY 2012      | Exp             |
| Student Academic Achievement   | \$12,298,807 | 60.9%           | \$14,349,570 | 61.3%           | \$13,041,378 | 58.2%           | \$14,002,730 | 58.5%           |
| Student Instructional Support  | \$1,915,803  | 9.5%            | \$2,202,242  | 9.4%            | \$2,549,384  | 11.4%           | \$2,238,947  | 9.4%            |
| Overhead and Operational       | \$3,409,884  | 16.9%           | \$4,522,624  | 19.3%           | \$4,550,595  | 20.3%           | \$4,958,870  | 20.7%           |
| Nonoperational                 | \$2,579,082  | 12.8%           | \$2,344,673  | 10.0%           | \$2,271,398  | 10.1%           | \$2,740,193  | 11.4%           |
| Grand Total                    | \$20,203,577 |                 | \$23,419,109 |                 | \$22,412,755 |                 | \$23,940,740 |                 |